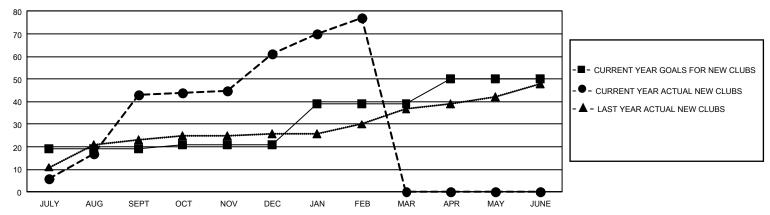

## GMT Constitutional Area 6 - I, Group I

REPORT DOES NOT INCLUDE CLUBS IN UNDISTRICTED AREAS.

| Clubs                 |               |           |               |  |  |  |  |
|-----------------------|---------------|-----------|---------------|--|--|--|--|
| RESULTS FOR 2023-2024 |               |           |               |  |  |  |  |
| QUARTER               | NEW CLUB GOAL | NEW CLUBS | DROPPED CLUBS |  |  |  |  |
| JULY/AUG/SEPT         | 57            | 43        | 14            |  |  |  |  |
| OCT/NOV/DEC           | 6             | 18        | 37            |  |  |  |  |
| JAN/FEB/MAR           | 54            | 16        | 12            |  |  |  |  |
| APR/MAY/JUNE          | 33            | 0         | 0             |  |  |  |  |

## GOALS AND ACTUAL NEW CLUBS CUMULATIVE

| DROPPED CLUBS: 63 |       | 640 CLUBS OF 1,278 ADDED 1<br>OR MORE NEW MEMBERS | GENDER DISTRIBUTION                   |                 |
|-------------------|-------|---------------------------------------------------|---------------------------------------|-----------------|
|                   |       |                                                   | MALE                                  | 25,010 (66.73%) |
|                   |       |                                                   | FEMALE                                | 12,461 (33.25%) |
| DROPPED MEMBERS   |       |                                                   | NON BINARY                            | 2 (0.01%)       |
| DECEASED          | 57    |                                                   | PREFER NOT TO ANSWER                  | 5 (0.01%)       |
| CLUB CANCELLED    | 804   |                                                   | TOTAL FAMILY UNIT MEMBERS 14,234      |                 |
| OTHER             | 2,551 | CLICK HERE FOR                                    |                                       |                 |
| TOTAL             | 3,412 | CUMULATIVE MEMBERSHIP DATA                        | FAMILY MEMBERS PAYING HALF DUES 8,072 |                 |
|                   |       |                                                   |                                       |                 |