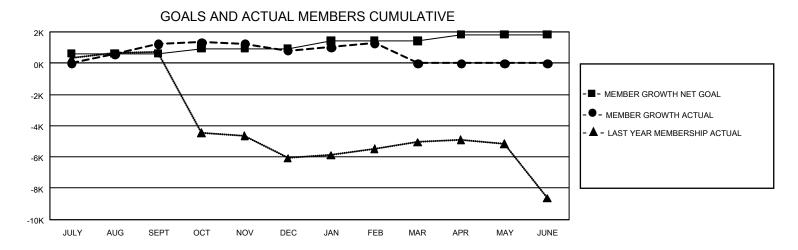

| Members               |                           |                         |                                                    |  |  |  |  |  |
|-----------------------|---------------------------|-------------------------|----------------------------------------------------|--|--|--|--|--|
| RESULTS FOR 2023-2024 |                           |                         |                                                    |  |  |  |  |  |
| QUARTER               | MEMBER GROWTH NET<br>GOAL | MEMBER GROWTH<br>ACTUAL | DROPPED MEMBERS<br>ACTUAL (including<br>transfers) |  |  |  |  |  |
| JULY/AUG/SE           | PT 610                    | 3,059                   | 1,444                                              |  |  |  |  |  |
| OCT/NOV/DE            | 325                       | 1,237                   | 1,562                                              |  |  |  |  |  |
| JAN/FEB/MAR           | 500                       | 955                     | 406                                                |  |  |  |  |  |
| APR/MAY/JUN           | IE 405                    | 0                       | 0                                                  |  |  |  |  |  |

## GOALS AND ACTUAL NEW CLUBS CUMULATIVE

| DROPPED CLUBS: 63 |       | 640 CLUBS OF 1,278 ADDED 1<br>OR MORE NEW MEMBERS | GENDER DISTRIBUTION                   |                 |
|-------------------|-------|---------------------------------------------------|---------------------------------------|-----------------|
|                   |       |                                                   | MALE                                  | 25,010 (66.73%) |
|                   |       |                                                   | FEMALE                                | 12,461 (33.25%) |
| DROPPED MEMBERS   |       |                                                   | NON BINARY                            | 2 (0.01%)       |
| DECEASED          | 57    |                                                   | PREFER NOT TO ANSWER                  | 5 (0.01%)       |
| CLUB CANCELLED    | 804   |                                                   | TOTAL FAMILY UNIT MEMBERS 14,234      |                 |
| OTHER             | 2,551 | CLICK HERE FOR                                    |                                       |                 |
| TOTAL             | 3,412 | CUMULATIVE MEMBERSHIP DATA                        | FAMILY MEMBERS PAYING HALF DUES 8,072 |                 |
|                   |       |                                                   |                                       |                 |